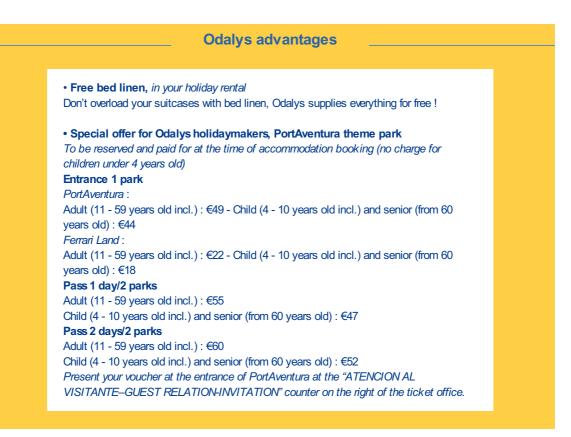

**Sport & leisure activities** 

Water sports Golf Tennis Boat trips

**Discover the region** 

The ancient village of Begur, its town walls, its towers and its magnificent panorama Barcelona, Girona Cruise to the Medes islands PortAventura theme park in Salou